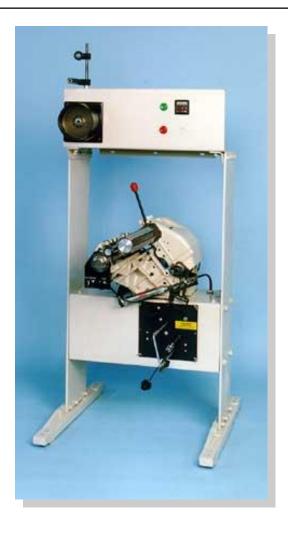

pment for the textile industry as well as pre-owned machinery.

Our new Model RS-HDW Heavy Duty Winders and Model RS-SP1 Spoolers are available in several variations.

R & S Machinery also offers remanufactured Model 959, 965, 966, 967, 968 Take-up Machines, and Model 861 Precision Winders. We also maintain a supply of replacement parts for these machines.

Other manufactured equipment includes:

- Godet Roll Stands
- Fibrillators
- Slitters
- Quench Tanks
- Extrusion Lines

Due to our flexibility, we offer custom applications that are quite often not available through normal outlets.

R & S Machinery & Design has supplied new and remanufactured winders to most of the major fiber and tape producers throughout the world.

Remanufactured Take-up Winder

with overhead Godet Roll Assembly.





### ... Specializing in New and Remanufactured Textile Machinery



# Model RS-SP1 Two Position Take-up Spooler

- Adjustable traverse.
- Parameters set through operator interface.



#### **Remanufactured Take-up**

- Multi-spindle structure.
- Pneumatic spindle assembly.
- Pneumatic head pressure.
- Auxiliary tension.



#### New R & S Model RS-HDW Heavy Duty Winder.

Specially designed for split film polypropylene yarn, twine, and other heavy yarn applications.

#### SPECIFICATIONS Max. Traverse 20" Min. Traverse 10" Max. O.D. 24" Max. Speed 1000 FPM AC or DC Controls with or without dancer Tube Holder 2-7/8" to 6" I.D.

## **Custom Built Machinery Services**

We offer custom applications to fit your needs.



### **Replacement Parts**

R & S Machinery offers replacement parts for all