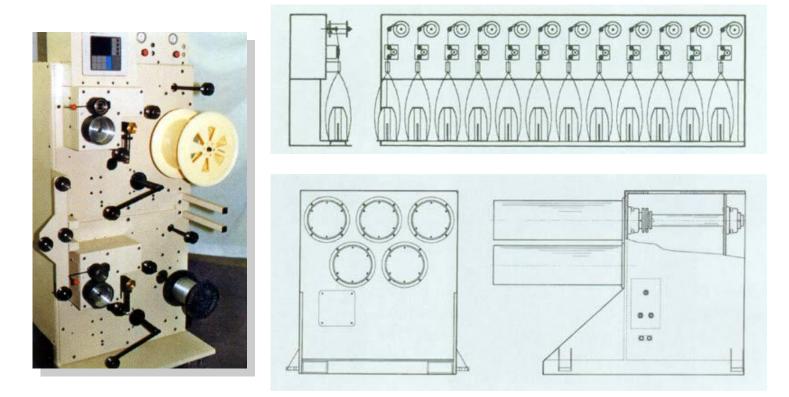

# Model RS-SP1 Two Position Take-up Spooler

- Adjustable traverse.
- Parameters set through operator interface.