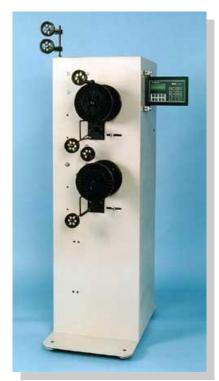

# Model RS-SP1 Two Position Take-up Spooler

- Adjustable traverse.
- Parameters set through operator interface.