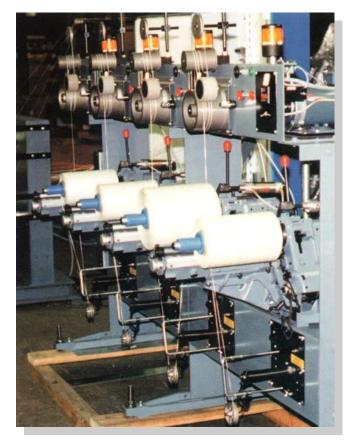

#### **Remanufactured Take-up**

- Multi-spindle structure.
- Pneumatic spindle assembly.
- Pneumatic head pressure.
- Auxiliary tension.