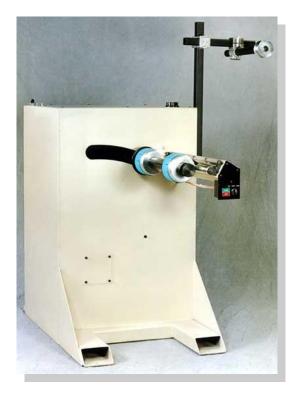

#### New R & S Model RS-HDW Heavy Duty Winder.

Specially designed for split film polypropylene yarn, twine, and other heavy yarn applications.

#### SPECIFICATIONS Max. Traverse 20" Min. Traverse 10" Max. O.D. 24" Max. Speed 1000 FPM AC or DC Controls with or without dancer Tube Holder 2-7/8" to 6" I.D.