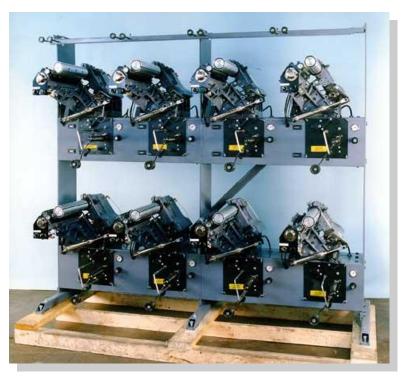

Remanufactured Take-up Winder

with overhead Godet Roll Assembly.

#### **Remanufactured Take-up**

- Multi-spindle structure.
- Pneumatic spindle assembly.
- Pneumatic head pressure.
- Auxiliary tension.