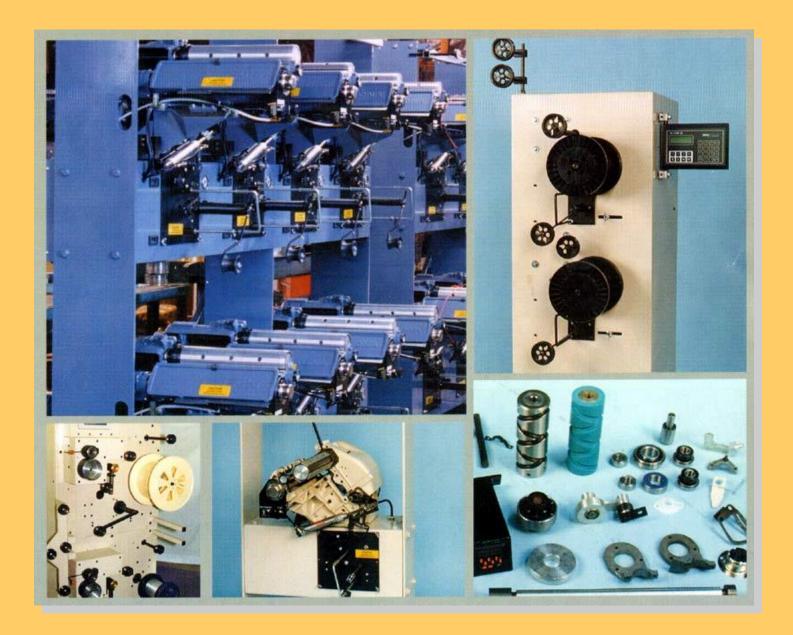

R & S Machinery & Design specializes in new and remanufactured winding equipment for the textile industry as well as pre-owned machinery.

Our new Model RS-HDW Heavy Duty Winders and Model RS-SP1 Spoolers are available in several variations.

R & S Machinery also offers remanufactured Model 959, 965, 966, 967, 968 Take-up Machines, and Model 861 Precision Winders. We also maintain a supply of replacement parts for these machines.

Other manufactured equipment includes:

- Godet Roll Stands
- Fibrillators
- Slitters
- Quench Tanks
- Extrusion Lines

Due to our flexibility, we offer custom applications that are quite often not available through normal outlets.

R & S Machinery & Design has supplied new and remanufactured winders to most of the major fiber and tape producers throughout the world.

### **Replacement Parts**

R & S Machinery offers replacement parts for all models of our new and remanufactured machines.

We also can custom make parts to your specifications.